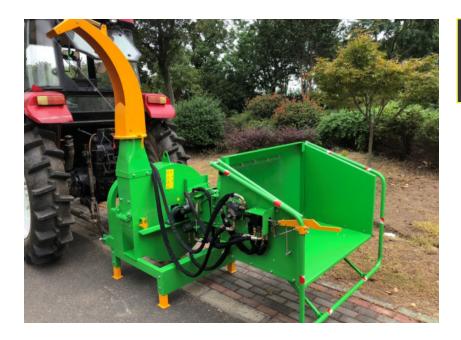

### Tractor hydraulic wood shredder wood chipper system

Hydraulic wood chipper for tractors with 50 hp to 120 hp with CAT. II 3-point hitch

- 1 Up to 1000 rpm rotor speed.
- 2 4 rotor knives cut the wood up to 67 times per sec.
- 3 PTO shaft with adjustable friction clutch.
- 4 Foldable inpute chute, for easy storage.
- 5 Adjustable feeding speed.
- 6 Hydraulic forward / backward.

- 7 BX-102RS is delivered fully assembled.
- 8 Direct PTO drive system.
- 9 Maintenance-friendly thanks to the foldable rotor and feeding system cover.