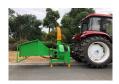

# VICTORY BX-102RS WOOD SHREDDER

For Tractors With CAT II. 3-Point-Hitch

- For tractors from 50 120 HP
- + Hydraulic feeding system

## VICTORY BX-102RS WOOD CHIPPER

PTO shaft driven wood chipper with hydraulic feeding system for professional and fast processing of wood with up to 23 cm in diameter.

PTO shaft with adjustable friction clutch **Included** 

€ from 3.798

The Victory BX-102RS hydraulic wood shredder complies with all safety regulations and is CE tested following the 2006/42/EC machine directive