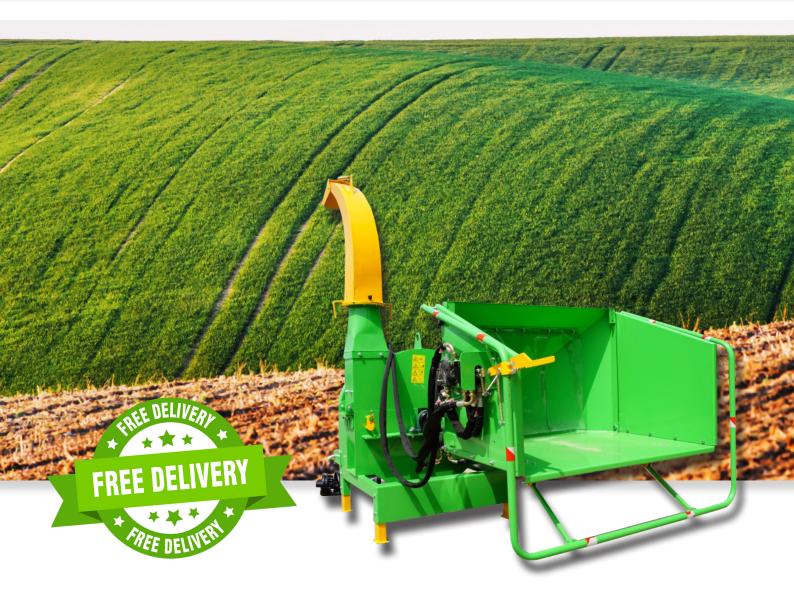

# VICTORY BX-102RS WOOD SHREDDER

For Tractors With CAT II. 3-Point-Hitch

- For tractors from 50 120 HP
- + Hydraulic feeding system

## VICTORY BX-102RS WOOD CHIPPER

PTO shaft driven wood chipper with hydraulic feeding system for professional and fast processing of wood with up to 23 cm in diameter.

PTO shaft with adjustable friction clutch **Included** 

€ from 3.798

The Victory BX-102RS hydraulic wood shredder complies with all safety regulations and is CE tested following the 2006/42/EC machine directive

### Tractor hydraulic wood shredder wood chipper system

Hydraulic wood chipper for tractors with 50 hp to 120 hp with CAT. II 3-point hitch

- 1 Up to 1000 rpm rotor speed.
- 2 4 rotor knives cut the wood up to 67 times per sec.
- 3 PTO shaft with adjustable friction clutch.
- 4 Foldable inpute chute, for easy storage.
- 5 Adjustable feeding speed.
- 6 Hydraulic forward / backward.