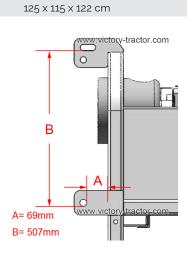

## Technical Specifications VICTORY BX-102RS WOOD CHIPPER

| DATA                                                                                                        | BX-102RS                                                                                     |
|-------------------------------------------------------------------------------------------------------------|----------------------------------------------------------------------------------------------|
| Dimensions (HxWxD)                                                                                          | 250 x 155 x 40 cm                                                                            |
| Total weight                                                                                                | 710 kg                                                                                       |
| 3-point hitch                                                                                               | Cat II                                                                                       |
| Max. PTO shaft RPM                                                                                          | 540 / 1000 1 3/4° 6Z                                                                         |
| Length of PTO shaft                                                                                         | 1000 mm                                                                                      |
| Lenght of hydraulic pipes from lower hitch                                                                  | 1100 mm                                                                                      |
| Best result acchieved with                                                                                  | 1000 U /min                                                                                  |
| PTO security                                                                                                | adjustable friction clutch                                                                   |
| Drive system                                                                                                | direct drive                                                                                 |
| Min. tractor hydraulic performance<br>Tractor engine power recommended<br>Power needed for max. performance | pressure: 165 bar / 2400 psi / 16.5 mpa flow: 13 L/min / 3.5 gpm<br>50-120 HP<br>70-90 HP    |
| Rotor diameter                                                                                              | 935 cm                                                                                       |
| Rotor width                                                                                                 | 30 mm                                                                                        |
| Rotor weight                                                                                                | 197 kg                                                                                       |
| Number of knifes                                                                                            | 4 + 1                                                                                        |
| Rotor knife size / counter knife size                                                                       | $32 \times 10 \times 1.7$ cm $/ 27 \times 9.5 \times 0.9$ cm $/ 14.5 \times 6 \times 0.9$ cm |
| Counter knife adjusting area                                                                                | 0 - 10 mm                                                                                    |
| Hopper opening                                                                                              | 112 x 74 cm                                                                                  |
| Chipper housing opening                                                                                     | 28 x 23.5 cm                                                                                 |
| Recommended diameter of shredding material                                                                  | < 23 cm                                                                                      |
| Distance lower edge of feeding chute to the ground                                                          | 50 cm                                                                                        |
| Distance feeding rollers to the knives                                                                      | 10 cm                                                                                        |
| Size of shredded material                                                                                   | 1 – 5 cm                                                                                     |
| Feeding system                                                                                              | hydraulic foreward / backward                                                                |
| Discharge hopper max height from ground                                                                     | 240 cm (290 cm with optional extended chute)                                                 |
| Outpute chute                                                                                               | 230°                                                                                         |
| Rotor housing strength                                                                                      | 8-10 mm                                                                                      |
| Painting                                                                                                    | powder coating; green yellow                                                                 |

Transport rack (LxWxH)