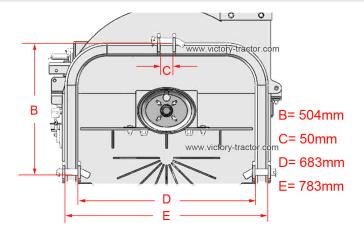

## Technical Specifications VICTORY BX-102RS WOOD CHIPPER

| DATA                                                                                                        | BX-102RS                                                                                     |
|-------------------------------------------------------------------------------------------------------------|----------------------------------------------------------------------------------------------|
| Dimensions (HxWxD)                                                                                          | 250 x 155 x 40 cm                                                                            |
| Total weight                                                                                                | 710 kg                                                                                       |
| 3-point hitch                                                                                               | Cat II                                                                                       |
| Max. PTO shaft RPM                                                                                          | 540 / 1000 1 3/4° 6Z                                                                         |
| Length of PTO shaft                                                                                         | 1000 mm                                                                                      |
| Lenght of hydraulic pipes from lower hitch                                                                  | 1100 mm                                                                                      |
| Best result acchieved with                                                                                  | 1000 U /min                                                                                  |
| PTO security                                                                                                | adjustable friction clutch                                                                   |
| Drive system                                                                                                | direct drive                                                                                 |
| Min. tractor hydraulic performance<br>Tractor engine power recommended<br>Power needed for max. performance | pressure: 165 bar / 2400 psi / 16.5 mpa flow: 13 L/min / 3.5 gpm<br>50-120 HP<br>70-90 HP    |
| Rotor diameter                                                                                              | 935 cm                                                                                       |
| Rotor width                                                                                                 | 30 mm                                                                                        |
| Rotor weight                                                                                                | 197 kg                                                                                       |
| Number of knifes                                                                                            | 4 + 1                                                                                        |
| Rotor knife size / counter knife size                                                                       | $32 \times 10 \times 1.7$ cm $/ 27 \times 9.5 \times 0.9$ cm $/ 14.5 \times 6 \times 0.9$ cm |
| Counter knife adjusting area                                                                                | 0 - 10 mm                                                                                    |
| Hopper opening                                                                                              | 112 x 74 cm                                                                                  |
| Chipper housing opening                                                                                     | 28 x 23.5 cm                                                                                 |
| Recommended diameter of shredding material                                                                  | < 23 cm                                                                                      |
| Distance lower edge of feeding chute to the ground                                                          | 50 cm                                                                                        |
| Distance feeding rollers to the knives                                                                      | 10 cm                                                                                        |
| Size of shredded material                                                                                   | 1 – 5 cm                                                                                     |
| Feeding system                                                                                              | hydraulic foreward / backward                                                                |
| Discharge hopper max height from ground                                                                     | 240 cm (290 cm with optional extended chute)                                                 |
| Outpute chute                                                                                               | 230°                                                                                         |
| Rotor housing strength                                                                                      | 8-10 mm                                                                                      |
| Painting                                                                                                    | powder coating; green yellow                                                                 |